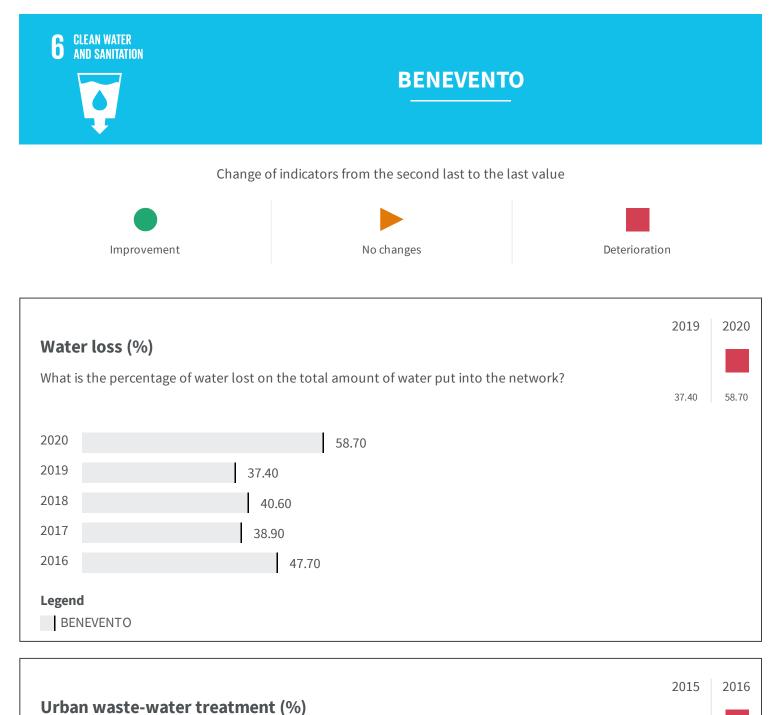

| What is the percentage of the population | connected to urban waste-water treatments? | 22.39 | 16.99 |
|------------------------------------------|--------------------------------------------|-------|-------|
| 2016 16.<br>2015                         | 99<br>22.39                                |       |       |
| Legend<br>BENEVENTO                      |                                            |       |       |

| Urban waste-water sewerage (%)                                                 |       | 2015  | 2016  |
|--------------------------------------------------------------------------------|-------|-------|-------|
| What is the percentage of the population served by urban waste-water sewerage? |       |       |       |
| while is the percentage of the population set