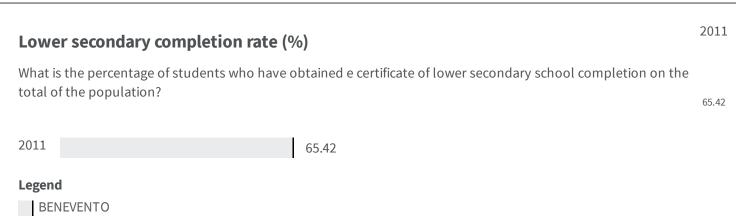

## Early childhood educational facilities (%) What is the percentage of the population 0-16 who is registered at a day-care facility, baby-parking, pre-school, first grade or a regular course of study on the total of the population 0-16? 87.32 Legend BENEVENTO