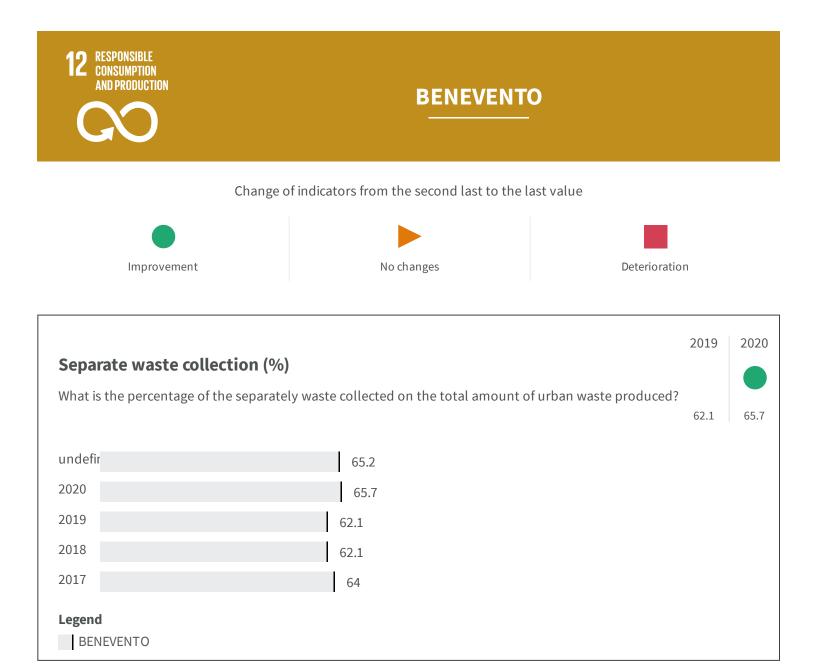

| Urban waste production (Kg)             |                              | 2019   | 2020   |
|-----------------------------------------|------------------------------|--------|--------|
| How many kg of urban waste are produced | l every year per inhabitant? | 440.82 | 434.60 |
| 2020<br>2019                            | 434.60<br>440.82             |        |        |
| 2018                                    | 416.34                       |        |        |
| 2017<br>2016                            | 425.59 444.87                |        |        |
| Legend<br>BENEVENTO                     |                              |        |        |
| <br>                                    |                              |        |        |
|                                         |