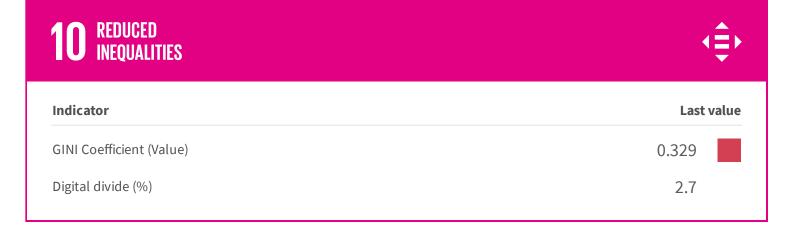

| Last value |
| Solar thermal and photovoltaic per 1000 inhabitants (kW)              | 3.24       |
| Photovoltaic solar panels per km2 (installed power in kW) (kW)        | 141.32     |
| Photovoltaic solar panels per inhabitant (installed power in kW) (kW) | 0.31       |

#### DECENT WORK AND ECONOMIC GROWTH



| Indicator                                                         | Last      | value   |
|-------------------------------------------------------------------|-----------|---------|
| Taxable income (€)                                                | 19,174.53 | <b></b> |
| Youth not in employment, education or training (NEET) (%)         | 29,9      |         |
| Early school leavers from the educational and training system (%) | 9.83      |         |





# 11 SUSTAINABLE CITIES AND COMMUNITIES



| Indicator                                        | Last valu |
|--------------------------------------------------|-----------|
| Cycle paths (m)                                  | 19.35     |
| PM2,5 levels (μg/m3)                             | 18.60     |
| Housing quality (Number)                         | 96.7      |
| PM10 levels (μg/m3)                              | 26,6      |
| Noise pollution (Number)                         | 1.7       |
| Nitrogen dioxide (μg/m3)                         | 26,3      |
| Road surface for pedestrians (m2)                | 0.384     |
| Deaths and missings caused by disasters (Number) | 0.3       |
| Flood risk (%)                                   | 1.9       |

| Last valu |
|-----------|
|