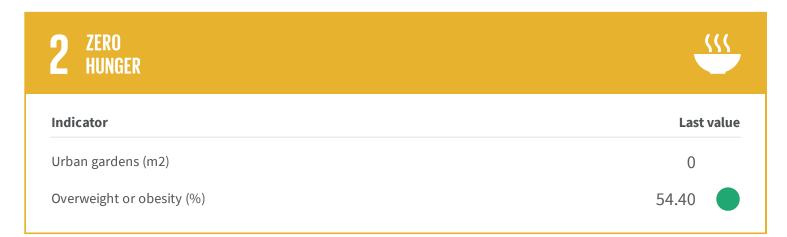

#### How far has

#### **BENEVENTO**

come in terms of achieving international SDGs (Sustainable Development Goals)?

The SDG portal provides data for all Italian cities (provincial capitals). Find out here how your city has made progress in a given timeframe and in comparison to others.

Change of indicators from the second last to the last value



| <b>∄</b> ∗╈÷¶ |
|---------------|
| Last value    |
| 33.17         |
| 7.86          |
|               |



# 3 GOOD HEALTH AND WELL-BEING



| Last valu |
|-----------|
| 81.36     |
| 19.9      |
| 3.3       |
| 17        |
| 3.1       |
|           |

| 4 QUALITY EDUCATION                                                  |            |
|----------------------------------------------------------------------|------------|
| Indicator                                                            | Last value |
| Under 3 year olds in early childhood education and care services (%) | 2.99       |
| Literacy skill of students (Score)                                   | 183.65     |
| Numerical skill of students (Score)                                  | 176.73     |
| Lower secondary completion rate (%)                                  | 65.42      |
| Early childhood educational facilities (%)