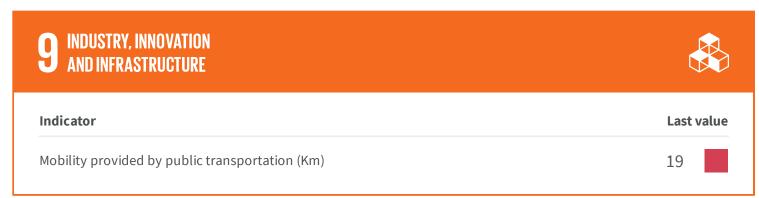

| Last value |
| Solar thermal and photovoltaic per 1000 inhabitants (kW)              | 3.24       |
| Photovoltaic solar panels per km2 (installed power in kW) (kW)        | 141.32     |
| Photovoltaic solar panels per inhabitant (installed power in kW) (kW) | 0.31       |

#### DECENT WORK AND ECONOMIC GROWTH



| Indicator                                                         | Last      | value   |
|-------------------------------------------------------------------|-----------|---------|
| Taxable income (€)                                                | 19,174.53 | <b></b> |
| Youth not in employment, education or training (NEET) (%)         | 29,9      |         |
| Early school leavers from the educational and training system (%) | 9.83      |         |





# 11 SUSTAINABLE CITIES AND COMMUNITIES



| Indicator                                        | Last valu |
|--------------------------------------------------|-----------|
| Cycle paths (m)                                  | 19.35     |
| PM2,5 levels (μg/m3)                             | 18.60     |
| Housing quality (Number)                         | 96.7      |
| PM10 levels (μg/m3)                              | 26,6      |
| Noise pollution (Number)                         | 1.7       |
| Nitrogen dioxide (μg/m3)                         | 26,3      |
| Road surface for pedestrians (m2)                | 0.384     |
| Deaths and missings caused by disasters (Number) | 0.3       |
| Flood risk (%)                                   | 1.9       |

| Last valu |
|-----------|
|