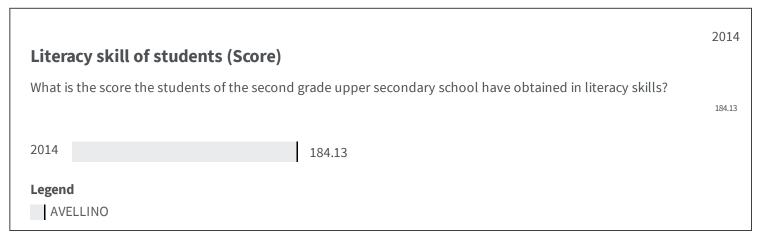

## **AVELLINO**

Change of indicators from the second last to the last value







| Numerical skill of students (Score)                                                                          | 2014   |
|--------------------------------------------------------------------------------------------------------------|--------|
| What is the score the students of the second grade upper secondary school have obtained in numerical skills? | 177.81 |
| 2014 177.81                                                                                                  |        |
| Legend  AVELLINO                                                                                             |        |
|                                                                                                              | 2011   |



## Early childhood educational facilities (%) What is the perce