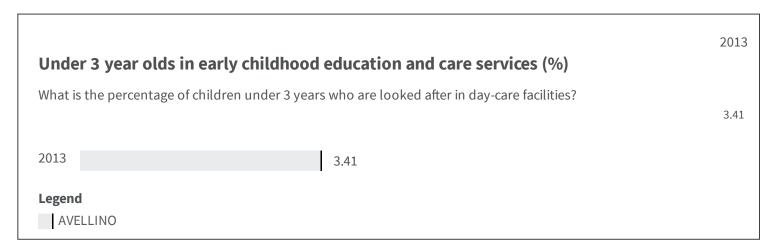

## **AVELLINO**

Change of indicators from the second last to the last value







| Numerical skill of students (Score)                                                                          | 2014   |
|--------------------------------------------------------------------------------------------------------------|--------|
| What is the score the students of the second grade upper secondary school have obtained in numerical skills? | 177.81 |
| 2014 177.81                                                                                                  |        |
| Legend  AVELLINO                                                                                             |        |
|                                                                                                              | 2011   |



## Early childhood educational facilities (%) What is the per