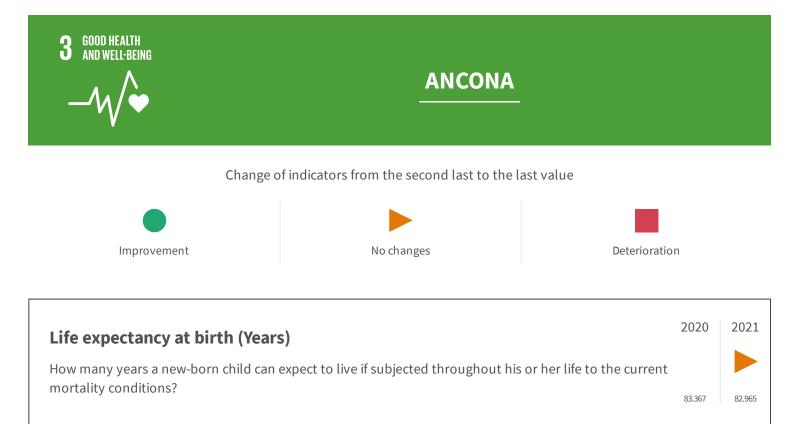

| 2021             | 82.965 |
|------------------|--------|
| 2020             | 83.367 |
| 2019             | 84.256 |
| 2018             | 84.004 |
| 2017             | 83.47  |
| Legend<br>ANCONA |        |