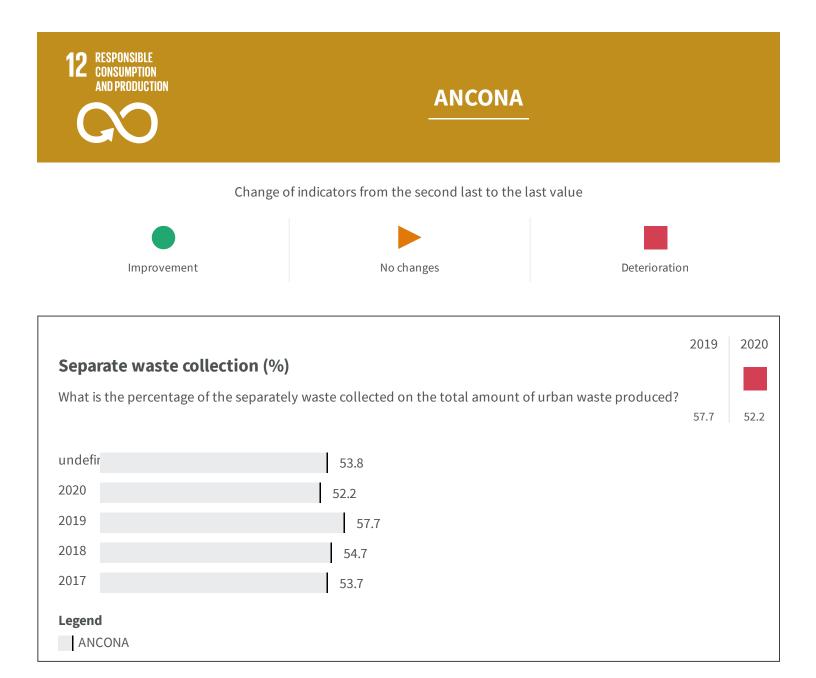

|                                                                                               |                                                                                               | 2019   | 2020   |
|-----------------------------------------------------------------------------------------------|-----------------------------------------------------------------------------------------------|--------|--------|
| Urban waste production (K                                                                     | g)                                                                                            |        |        |
| How many kg of urban waste are pro                                                            | oduced every year per inhabitant?