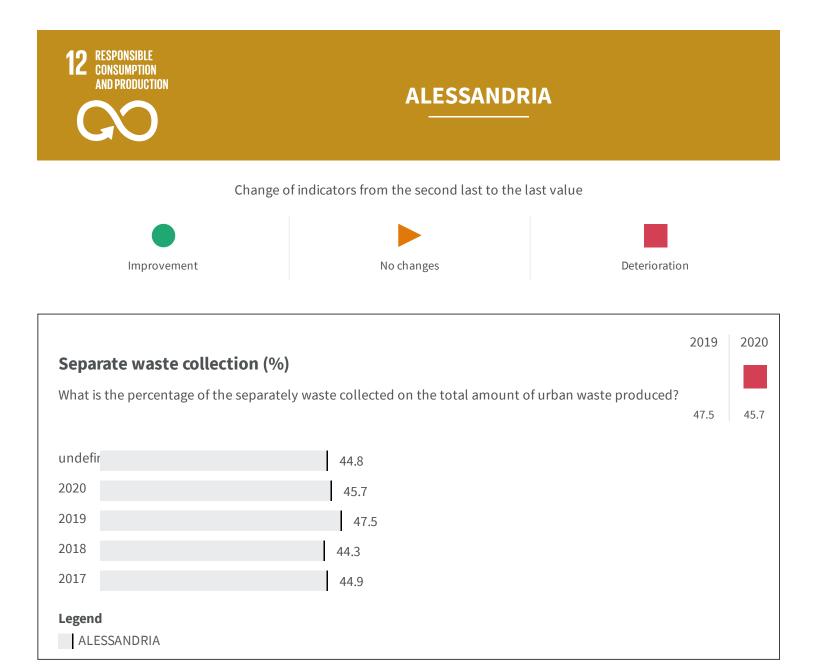

| Urban waste producti       | on (Kg)                                   | 2019   | 2020   |
|----------------------------|-------------------------------------------|--------|--------|
| How many kg of urban waste | e are produced every year per inhabitant? | 575.96 | 570.07 |
| 2020                       | 570.07                                    |        |        |
| 2019                       | 575.96                                    |        |        |
| 2018                       | 564.96                                    |        |        |
| 2017                       | 548.45                                    |        |        |
| 2016                       | 568.14                                    |        |        |
| Legend<br>ALESSANDRIA      |