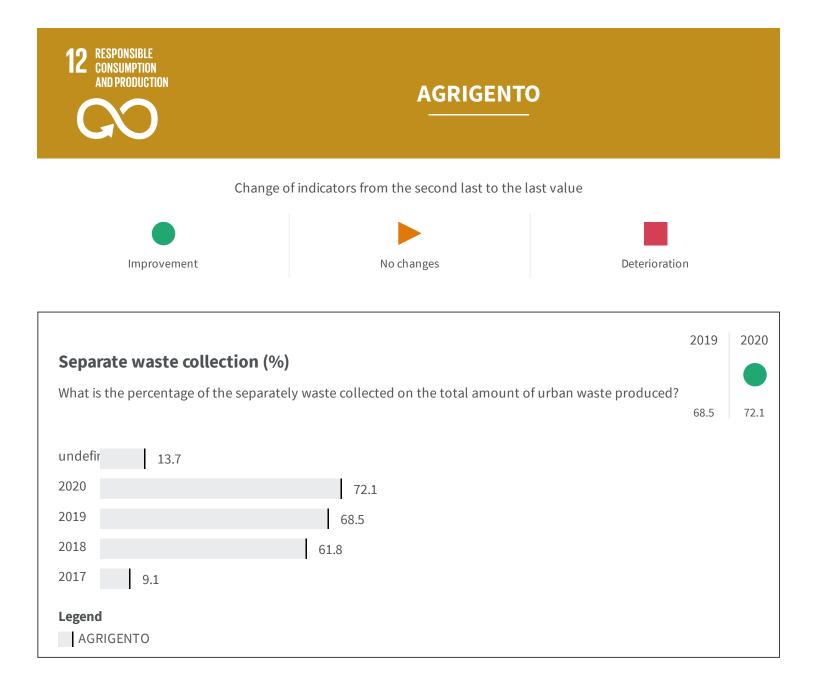

| Urban waste production (Kg)       |                                   | 2019   | 2020   |
|-----------------------------------|-----------------------------------|--------|--------|
| How many kg of urban waste are pr | oduced every year per inhabitant? | 465.39 | 446.07 |
| 2020                              | 446.07                            |        |        |
| 2019                              | 465.39                            |        |        |
| 2018                              | 437.75                            |        |        |
| 2017                              | 586.93                            |        |        |
| 2016                              | 552.18                            |        |        |
| Legend<br>AGRIGENTO               |